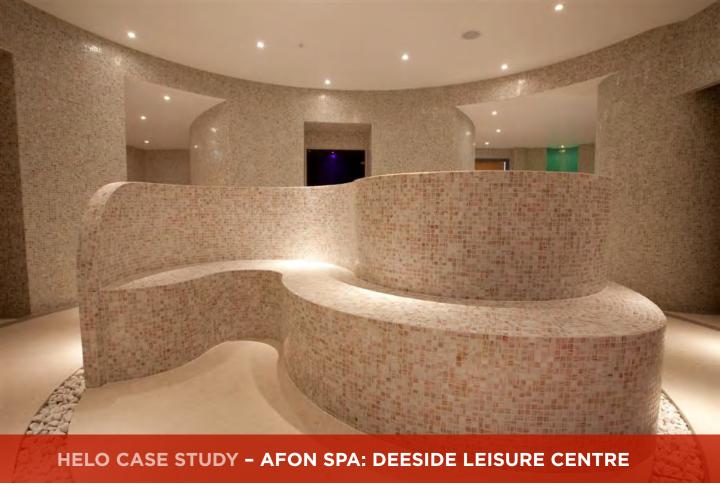

Main Image. Afon Spa - Heated relaxation seats and foot spas

Continued overleaf:

## AFON SPA DEESIDE LEISURE CENTRE, FLINTSHIRE

Helo relished the opportunity to start this project with a truly blank canvas with a brief to design, build and install a complete, state of the art spa & wellness facility including: herbal sauna, ice fountain, crystal steam, aroma steam, relax benches, spa bath and foot spas, kubeldusche, adventure shower and salt grotto. Colour LED and Fibre Optic lighting combine with infused aroma essences and soft music throughout the facility to provide a mood enhancing and comfortable environment perfect for rest and relaxation. All the rooms and treatment areas flow naturally together to create a truly magical spa experience.