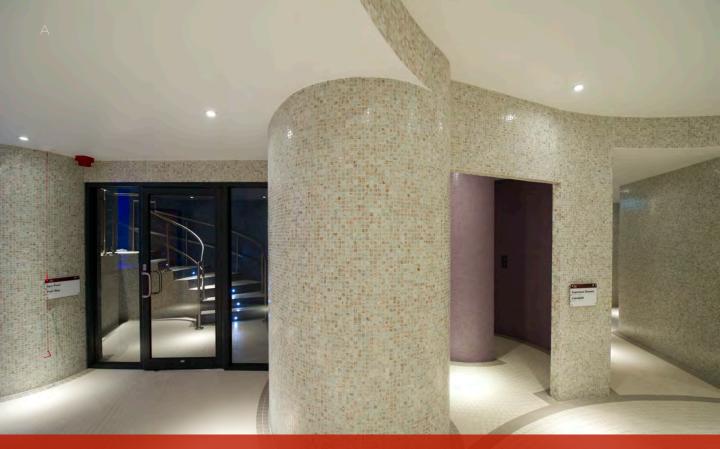

## AFON SPA DEESIDE LEISURE CENTRE, FLINTSHIRE

Helo relished the opportunity to start this project with a truly blank canvas with a brief to design, build and install a complete, state of the art spa & wellness facility including: herbal sauna, ice fountain, crystal steam, aroma steam, relax benches, spa bath and foot spas, kubeldusche, adventure shower and salt grotto. Colour LED and Fibre Optic lighting combine with infused aroma essences and soft music throughout the facility to provide a mood enhancing and comfortable environment perfect for rest and relaxation. All the rooms and treatment areas flow naturally together to create a truly magical spa experience.