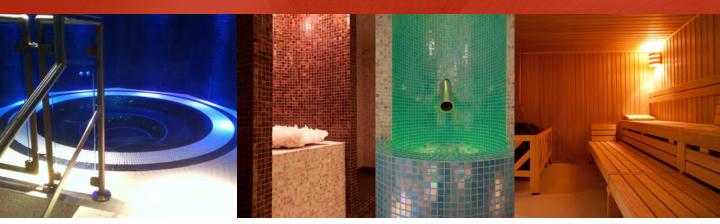

## AFON SPA DEESIDE LEISURE CENTRE, FLINTSHIRE

Helo relished the opportunity to start this project with a truly blank canvas with a brief to design, build and install a complete, state of the art spa & wellness facility including: herbal sauna, ice fountain, crystal steam, aroma steam, relax benches, spa bath and foot spas, kubeldusche, adventure shower and salt grotto. Colour LED and Fibre Optic lighting combine with infused aroma essences and soft music throughout the facility to provide a mood enhancing and comfortable environment perfect for rest and relaxation. All the rooms and treatment areas flow naturally together to create a truly magical spa experience.